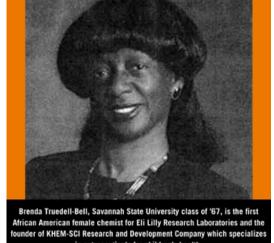

Contact Rev. Wilson for more information, mwilson@irvpresby.org

For the month of February during Black History month, we will be highlighting prominent Indianapolis citizens who have contributed to the communities wellbeing and culture.

in nutraceuticals for children's health.

"Brenda Truedell-Bell is an organic chemist known for breaking Eli Lilly and Company's glass ceiling as the organization's first Black research chemist. Truedell-Bell earned her Bachelor of Science degree in Chemistry from Savannah State University and was one of the first Black females to break the color barrier in chemistry at Purdue University while earning her Master of Science degree in Organic Chemistry. She is also the founder of the Alpha Kappa Alpha Sorority chapter at Purdue. Eli Lilly noticed Truedell-Bell's work on anti-malaria drugs in the late 1960s, when she was an organic chemist graduate student research assistant while still at Purdue, and offered her a research position, making her the first Black female chemist for Eli Lilly Research Laboratories. During her years of chemical research, she obtained four U.S. patents on antibiotics. Truedell-Bell founded her own company, KHEM-SCI Research and Development Company of Indianapolis. The company specializes in formulating safe and effective nutraceuticals for children's health. Truedell-Bell also served as a member of the research team for President Barack Obama's Health Care Act in 2010. Now retired, she enjoys mentoring area youth on the importance of science and STEM-related classes/programs."

This profile is from the United States District Court, Southern District of Indiana, Tanya Walton Pratt, Chief Judge. To learn more about other outstanding African American Hoosiers, please use the below link:

https://www.insd.uscourts.gov/black-history-month-historic-hoosiers